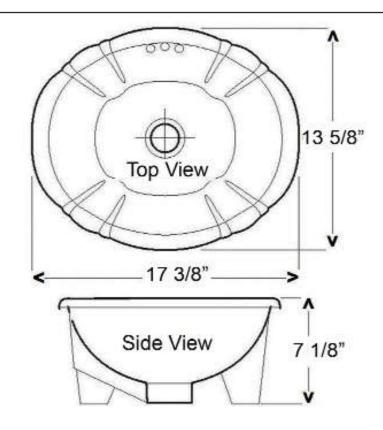

### Compliance Certification

Meets or exceeds the following specifications: ASME 12.19.2.2018 for vitreous china fixtures.

Drain not included

| W:      | 17¾"   |
|---------|--------|
| D:      | 13⁵∕ଃ" |
| H:      | 7½"    |
| Flange: | 11⁄2"  |

#### **Interior Dimensions:**

Basin Interior:  $15\frac{3}{4}$ " x 12" Basin Depth: 5"

Dimensions of fixture are nominal and may vary within the range of tolerances established by ANSI Standard A112.19.2.2018 Dimensions and specifications subject to change without notice.