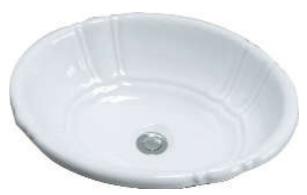

# LISBON DROP-IN WASH BASIN

Cat. No. 4-710

## Features:

- ► Made of Vitreous China
- ► Fluted basin
- ► Traditional style
- ► Pre-drilled overflow hole
- ► Self rimming